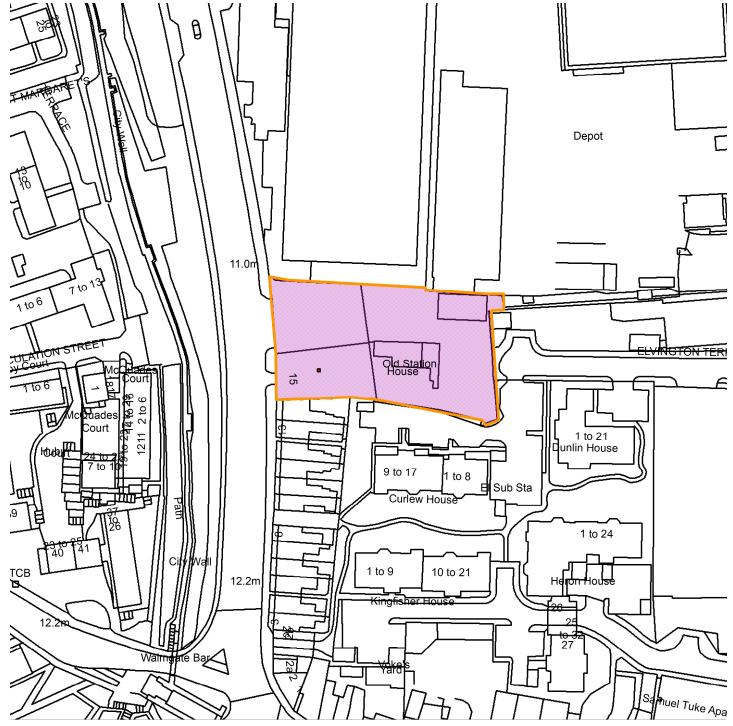

## 22/01795/FULM

Enterprise Rent-a-car, 15 Foss Islands Road, York YO31 7UL

**Scale:** 1:1162

Reproduced from the Ordnance Survey map with the permission of the Controller of Her Majesty's Stationery Office © Crown Copyright 2000.